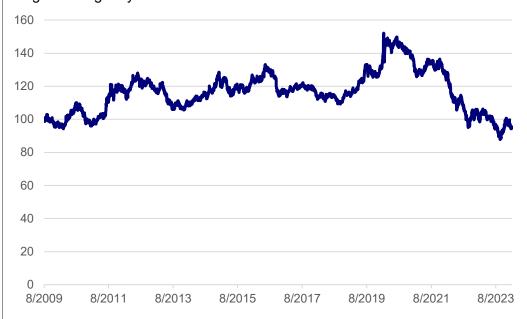

## **Cumulative performance**

A new and transparent way to benchmark the current cost of generating 30-years of retirement income.

Source: Invesco Indexing. August 18, 2009, to Feb 29, 2024. The Invesco / A&P Captial Retirement Income Index was launched on August 22, 2022. The chart illustrates the monthly cumulative performance. All data prior to launch date is back-tested (i.e., calculations of how the Index might have performed over that time period had the Index existed). Back-tested performance is subject to inherent limitations because it reflects retroactive application of an index methodology and selection of index constituents with the benefit of hindsight. Past performance, actual or back-tested, is no guarantee of future performance.